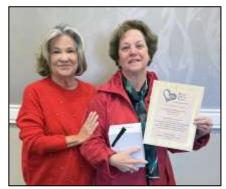

Celeste Williams and I thoroughly enjoyed being able to deliver Dallas Service Forum grant checks for \$65,000 to our agencies. Please take a look at the photos in the newsletter. The huge smiles on the faces say it all!! Our partner agencies could not have been more grateful!!

#### **DSF SERVING OTHERS**

As of this writing, all grant checks have been delivered except one. Hopes Door grant check will be delivered in January.

Ginny and I have presented the grants to very appreciative representatives. I wish everyone could be with us to experience the gratitude from all our partner agencies.

Dallas Childrens Advocacy

Juliette Fowler/Ebby House

Network

Ronald McDonald House Dallas

Where healing begins for abused children

Ginny and I witnessed first hand the Holiday of Hope in operation when we delivered the grant check. Volunteers shopped for each family and appropriate items were bagged and distributed to the families for the holidays. It was a very rewarding experience.