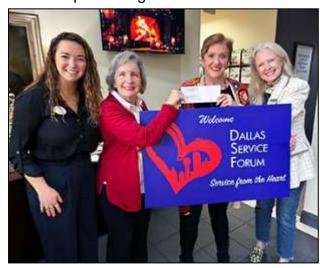

Celeste Williams and I thoroughly enjoyed being able to deliver Dallas Service Forum grant checks for \$65,000 to our agencies. Please take a look at the photos in the newsletter. The huge smiles on the faces say it all!! Our partner agencies could not have been more grateful!!

#### **DSF SERVING OTHERS**

As of this writing, all grant checks have been delivered except one. Hopes Door grant check will be delivered in January.

Ginny and I have presented the grants to very appreciative representatives. I wish everyone could be with us to experience the gratitude from all our partner agencies.