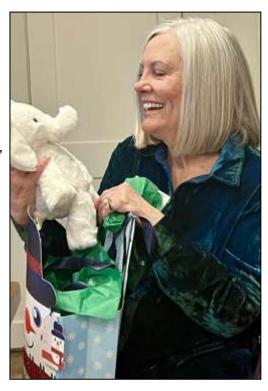

#### DSF Holiday Social

As they say, a picture is worth a thousand words.

The nearly 50 attendees at the DSF 2<sup>nd</sup> Annual Holiday Party enjoyed visiting with old and new friends, sipping on Kir Royales, nibbling tasty treats – sweet and savory, and opening "interesting" White Elephant gifts. One was even an actual stuffed White Elephant! (Darling idea, Diana Melendez).