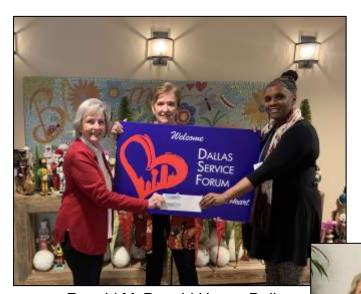

Celeste Williams and I thoroughly enjoyed being able to deliver Dallas Service Forum grant checks for \$65,000 to our agencies. Please take a look at the photos in the newsletter. The huge smiles on the faces say it all!! Our partner agencies could not have been more grateful!!

#### **DSF SERVING OTHERS**

As of this writing, all grant checks have been delivered except one. Hopes Door grant check will be delivered in January.

Ginny and I have presented the grants to very appreciative representatives. I wish everyone could be with us to experience the gratitude from all our partner agencies.